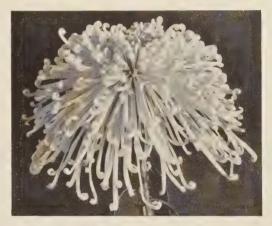

**SWINGTIME.** (SB-34). Peerless white among the exhibition class spiders. Long bold petals droop gracefully on a most luxuriously formed plant we have experienced growing. October 30. **Price:** \$1.00 each, 3 for \$2.75.